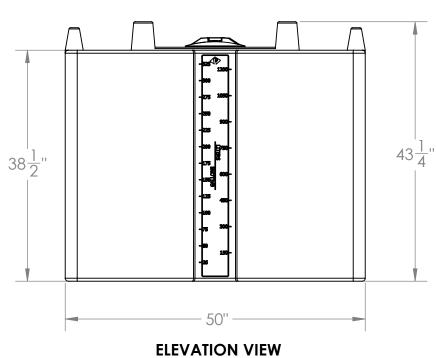

## NOTES:

8

А

- 1. CAPACITY: 330 GAL. NOMINAL
- APPROXIMATE WEIGHT: 108.13 LBS
  TANK MATERIAL: HDPE W/ UV INHIBITOR
  SERVICE PRESSURE: ATMOSPHERIC

7

| PROPRIETARY AND CONFIDENTIAL<br>THE INFORMATION CONTAINED IN THIS<br>DRAWING IS THE SOLE PROPERTY OF<br>PEABODY ENGINEERING. ANY<br>REPRODUCTION IN PART OR AS A WHOLE<br>WITHOUT THE WRITTEN PERMISSION OF<br>PEABODY ENGINEERING IS | UNLESS OTHERWISE SPECIFIED:                                                             |           |
|---------------------------------------------------------------------------------------------------------------------------------------------------------------------------------------------------------------------------------------|-----------------------------------------------------------------------------------------|-----------|
|                                                                                                                                                                                                                                       | DIMENSIONS ARE IN INCHES<br>TOLERANCES: ±1/4"                                           | DRAWN     |
|                                                                                                                                                                                                                                       | FRACTIONAL ± .5°<br>ONE PLACE DECIMAL ±<br>TWO PLACE DECIMAL ±<br>THREE PLACE DECIMAL ± | CHECKED   |
|                                                                                                                                                                                                                                       |                                                                                         | ENG APPR. |
|                                                                                                                                                                                                                                       | TANK MATERIAL: HDPE                                                                     | MFG APPR. |
|                                                                                                                                                                                                                                       | INNER TANK S/N:                                                                         | Q.A.      |
|                                                                                                                                                                                                                                       |                                                                                         | COMMENTS: |
|                                                                                                                                                                                                                                       | OUTER TANK S/N:                                                                         |           |
|                                                                                                                                                                                                                                       | CUSTOMER PO#                                                                            |           |
| PROHIBITED.                                                                                                                                                                                                                           | DO NOT SCALE DRAWING                                                                    |           |
| 4                                                                                                                                                                                                                                     | 3                                                                                       |           |