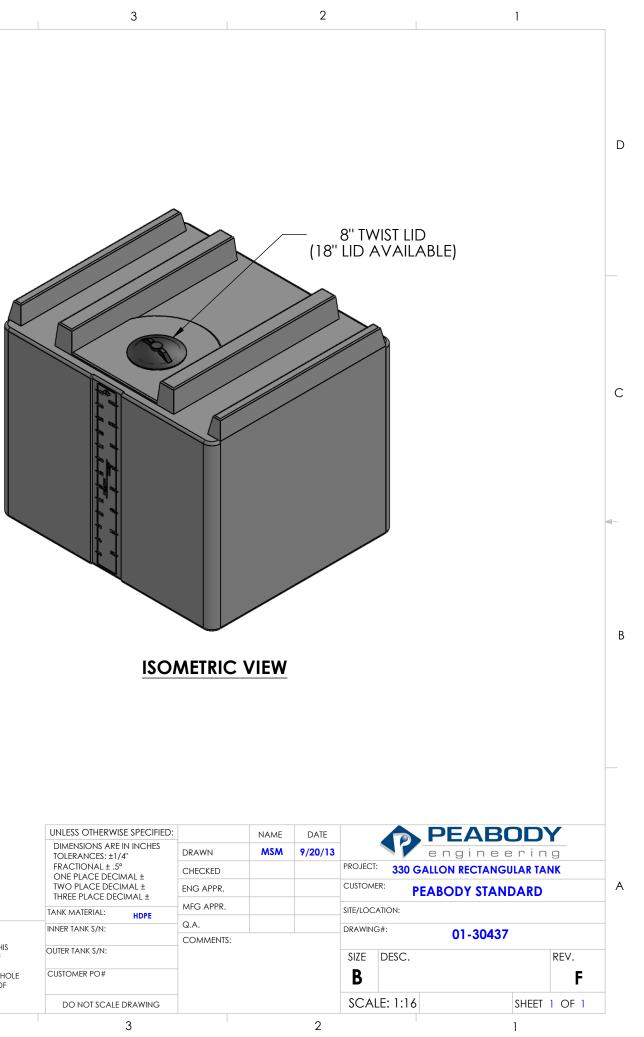

## NOTES:

8

А

- 1. CAPACITY: 330 GAL. NOMINAL
- APPROXIMATE WEIGHT: 108.13 LBS
  TANK MATERIAL: HDPE W/ UV INHIBITOR
  SERVICE PRESSURE: ATMOSPHERIC

7

| PROPRIETARY AND CONFIDENTIAL<br>THE INFORMATION CONTAINED IN THIS<br>DRAWING IS THE SOLE PROPERTY OF<br>PEABODY ENGINEERING. ANY<br>REPRODUCTION IN PART OR AS A WHOLE<br>WITHOUT THE WRITTEN PERMISSION OF<br>PEABODY ENGINEERING IS | UNLESS OTHERWISE SPECIFIED:                                                             |           |
|---------------------------------------------------------------------------------------------------------------------------------------------------------------------------------------------------------------------------------------|-----------------------------------------------------------------------------------------|-----------|
|                                                                                                                                                                                                                                       | DIMENSIONS ARE IN INCHES<br>TOLERANCES: ±1/4"                                           | DRAWN     |
|                                                                                                                                                                                                                                       | FRACTIONAL ± .5°<br>ONE PLACE DECIMAL ±<br>TWO PLACE DECIMAL ±<br>THREE PLACE DECIMAL ± | CHECKED   |
|                                                                                                                                                                                                                                       |                                                                                         | ENG APPR. |
|                                                                                                                                                                                                                                       | TANK MATERIAL: HDPE                                                                     | MFG APPR. |
|                                                                                                                                                                                                                                       | INNER TANK S/N:                                                                         | Q.A.      |
|                                                                                                                                                                                                                                       |                                                                                         | COMMENTS: |
|                                                                                                                                                                                                                                       | OUTER TANK S/N:                                                                         |           |
|                                                                                                                                                                                                                                       | CUSTOMER PO#                                                                            |           |
| PROHIBITED.                                                                                                                                                                                                                           | DO NOT SCALE DRAWING                                                                    |           |
| 4                                                                                                                                                                                                                                     | 3                                                                                       |           |