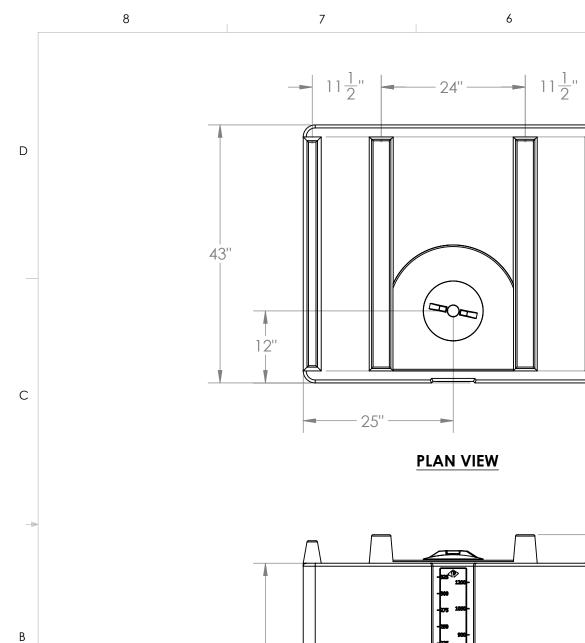

6

5

5

39"

4

## NOTES:

8

А

- 1. CAPACITY: 330 GAL. NOMINAL
- APPROXIMATE WEIGHT: 108.13 LBS
  TANK MATERIAL: HDPE W/ UV INHIBITOR
  SERVICE PRESSURE: ATMOSPHERIC

7

| PROPRIETARY AND CONFIDENTIAL<br>THE INFORMATION CONTAINED IN THIS<br>DRAWING IS THE SOLE PROPERTY OF<br>PEABODY ENGINEERING. ANY<br>REPRODUCTION IN PART OR AS A WHOLE<br>WITHOUT THE WRITTEN PERMISSION OF<br>PEABODY ENGINEERING IS | UNLESS OTHERWISE SPECIFIED:                                                             |           |
|---------------------------------------------------------------------------------------------------------------------------------------------------------------------------------------------------------------------------------------|-----------------------------------------------------------------------------------------|-----------|
|                                                                                                                                                                                                                                       | DIMENSIONS ARE IN INCHES<br>TOLERANCES: ±1/4"                                           | DRAWN     |
|                                                                                                                                                                                                                                       | FRACTIONAL ± .5°<br>ONE PLACE DECIMAL ±<br>TWO PLACE DECIMAL ±<br>THREE PLACE DECIMAL ± | CHECKED   |
|                                                                                                                                                                                                                                       |                                                                                         | ENG APPR. |
|                                                                                                                                                                                                                                       | TANK MATERIAL: HDPE                                                                     | MFG APPR. |
|                                                                                                                                                                                                                                       | INNER TANK S/N:                                                                         | Q.A.      |
|                                                                                                                                                                                                                                       |                                                                                         | COMMENTS: |
|                                                                                                                                                                                                                                       | OUTER TANK S/N:                                                                         |           |
|                                                                                                                                                                                                                                       | CUSTOMER PO#                                                                            |           |
| PROHIBITED.                                                                                                                                                                                                                           | DO NOT SCALE DRAWING                                                                    |           |
| 4                                                                                                                                                                                                                                     | 3                                                                                       |           |